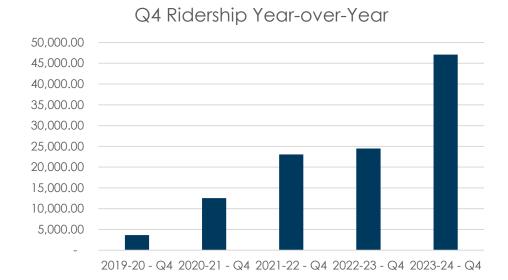

## Performance Over Time (from online bookings)

| April to<br>June | Referral to<br>Amtrak.com | Bookings | Ridership<br>(from online<br>Bookings) | Revenue<br>(from online<br>Bookings) |
|------------------|---------------------------|----------|----------------------------------------|--------------------------------------|
| 2019-20 - Q4     | 23,972                    | 2,004    | 3,655                                  | \$114,237                            |
| 2020-21 - Q4     | 61,423                    | 7,284    | 12,544                                 | \$507,745                            |
| 2021-22 - Q4     | 108,577                   | 10,885   | 23,069                                 | \$726,770                            |
| 2022-23 -Q4      | 149,903                   | 10,874   | 24,493                                 | \$752,201                            |
| 2023-24 -Q4      | 236,292                   | 21,547   | 47,109                                 | \$1,312,471                          |