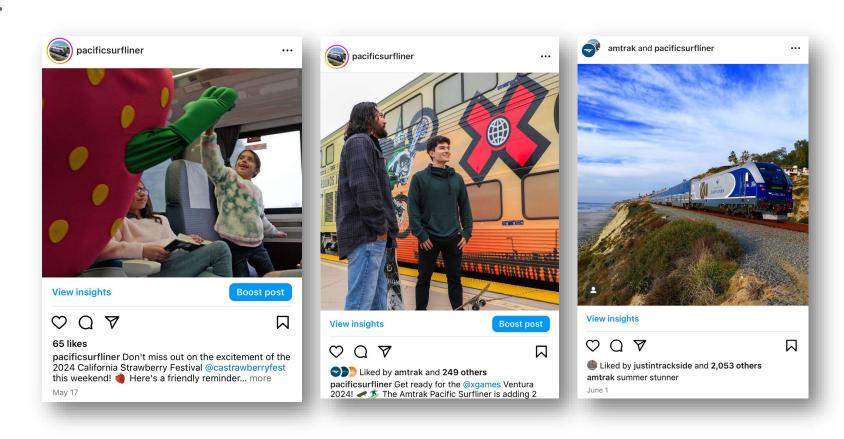

### Social Media – Q4

- 55 posts, 18,248 likes, 1,974
   comments
- Content examples:
  - Del Mar Track Closure
  - Strawberry Festival
  - X Games
  - Bringing pets on board
  - Taking train to Padres games
  - Celebrate Pride Month
  - Upgrading to Business Class
  - Santa Barbara Solstice Festival