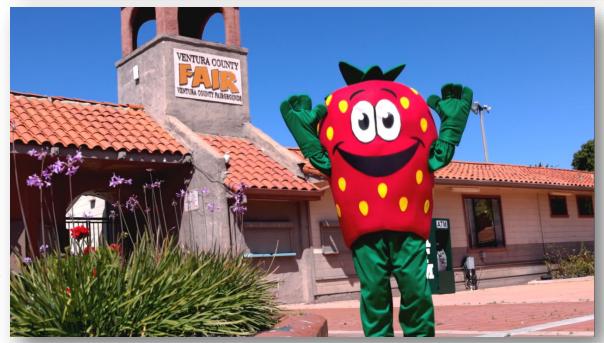

## California Strawberry Festival

- Ventura Fairgrounds, May 18-19
- Promotion: Kids ride free up to three children ride free with each paying adult
- Onboard rack cards & 3 video collaborations

**86%**Ridership
Increase\*