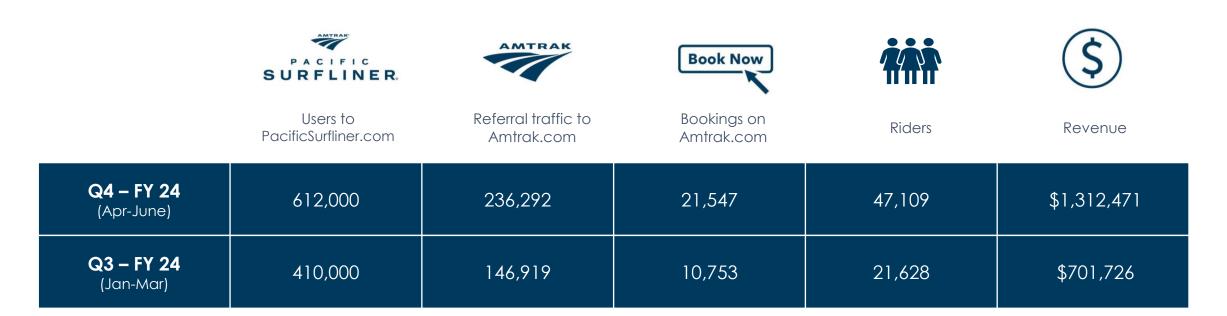

## Performance Summary (PacificSurfliner.com)

- Quarter 4 (Q4) of fiscal year (FY) 2023-24 saw an increase in revenue derived from PacificSurfliner.com compared to the prior quarter.
- Over 236k qualified sales leads were delivered to Amtrak.com from the booking widget between April and June, resulting in more than \$1.3 million in revenue.