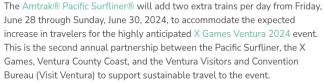

### X Games 2024

- Ventura Fairgrounds, June 28-30
- Promotion: Save 15% on admission and train travel to Ventura
- Extra weekend service added to schedule
- Train wrap, eblast, social posts, onboard rack cards, ad in program

**39%**Ridership Increase\*

21%
Promotional
Code Usage

\* Based on station arrivals during event days vs. 6-month average

#### Amtrak Pacific Surfliner Adds Additional Trains for X Games Ventura 2024

Partnership Provides Convenient and Scenic Train Travel Options for Action Sports Fans

"The success of last year's partnership underscored the immense potential for long-term synergy between our organizations. With our Ventura stop located just steps away from all the action. Pacific Surfliner is an easy choice

to avoid traffic, while enjoying Corridor Agency Board of Dire to support sustainable mobilit

With 29 stations from San Die Surfliner offers an ideal travel admission. Additionally, the M commemorate the X Games.