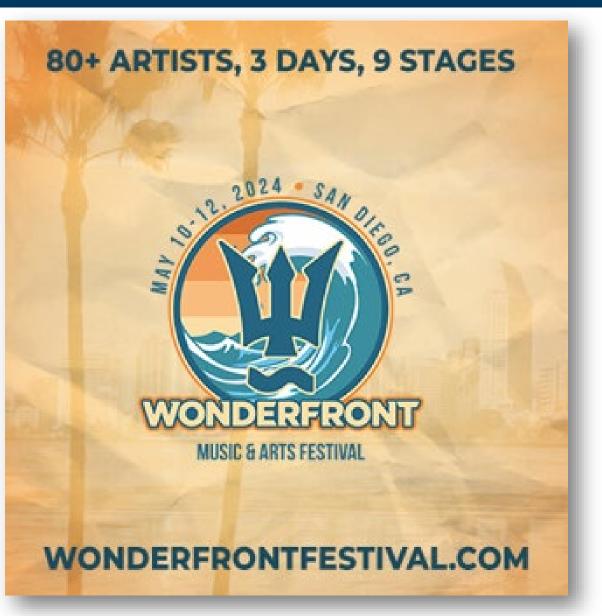

### Wonderfront Music & Arts Festival

- Downtown San Diego, May 10-12
- Promotion: Save 20% on train travel to San Diego and 10% on event tickets

**22%**Ridership Increase\*

**8%**Promotional Code Usage

\* Based on station arrivals during event days vs. 6-month average