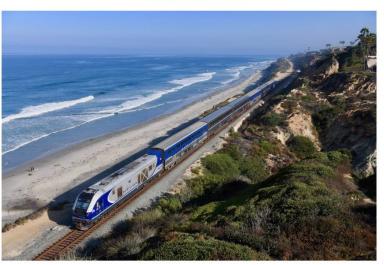

Marketing Update for the Fourth Quarter of Fiscal Year 2023-24

## Performance Summary (PacificSurfliner.com)

- Quarter 4 (Q4) of fiscal year (FY) 2023-24 saw an increase in revenue derived from PacificSurfliner.com compared to the prior quarter.
- Over 236k qualified sales leads were delivered to Amtrak.com from the booking widget between April and June, resulting in more than \$1.3 million in revenue.