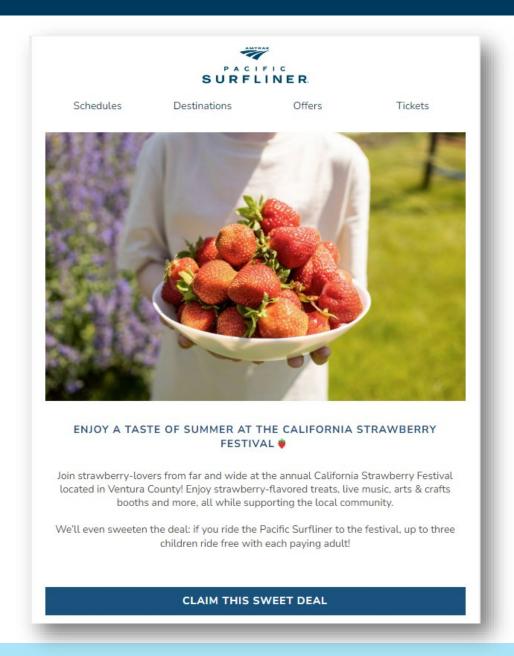

## California Strawberry Festival

- Ventura Fairgrounds, May 18-19
- Promotion: Kids ride free up to three children ride free with each paying adult
- Onboard rack cards & 3 video collaborations

**86%**Ridership
Increase\*

37%
Promotional
Code Usage

\* Based on station arrivals during event days vs. 6-month average