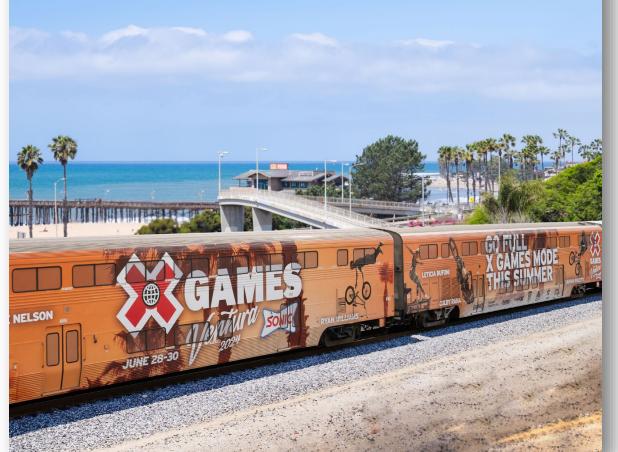

### X Games 2024

- Ventura Fairgrounds, June 28-30
- Promotion: Save 15% on admission and train travel to Ventura
- Extra weekend service added to schedule
- Train wrap, eblast, social posts, onboard rack cards, ad in program