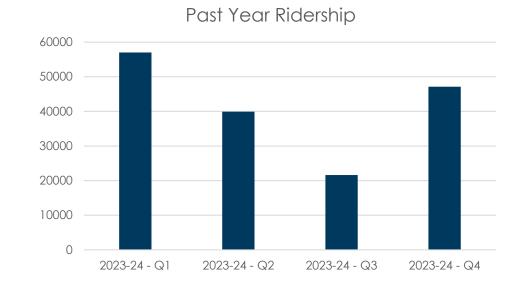

## Performance Over Time (from online bookings)

| April to<br>June | Referral to<br>Amtrak.com | Bookings | Ridership<br>(from online<br>Bookings) | Revenue<br>(from online<br>Bookings) |
|------------------|---------------------------|----------|----------------------------------------|--------------------------------------|
| 2019-20 - Q4     | 23,972                    | 2,004    | 3,655                                  | \$114,237                            |
| 2020-21 - Q4     | 61,423                    | 7,284    | 12,544                                 | \$507,745                            |
| 2021-22 - Q4     | 108,577                   | 10,885   | 23,069                                 | \$726,770                            |
| 2022-23 -Q4      | 149,903                   | 10,874   | 24,493                                 | \$752,201                            |
| 2023-24 -Q4      | 236,292                   | 21,547   | 47,109                                 | \$1,312,471                          |