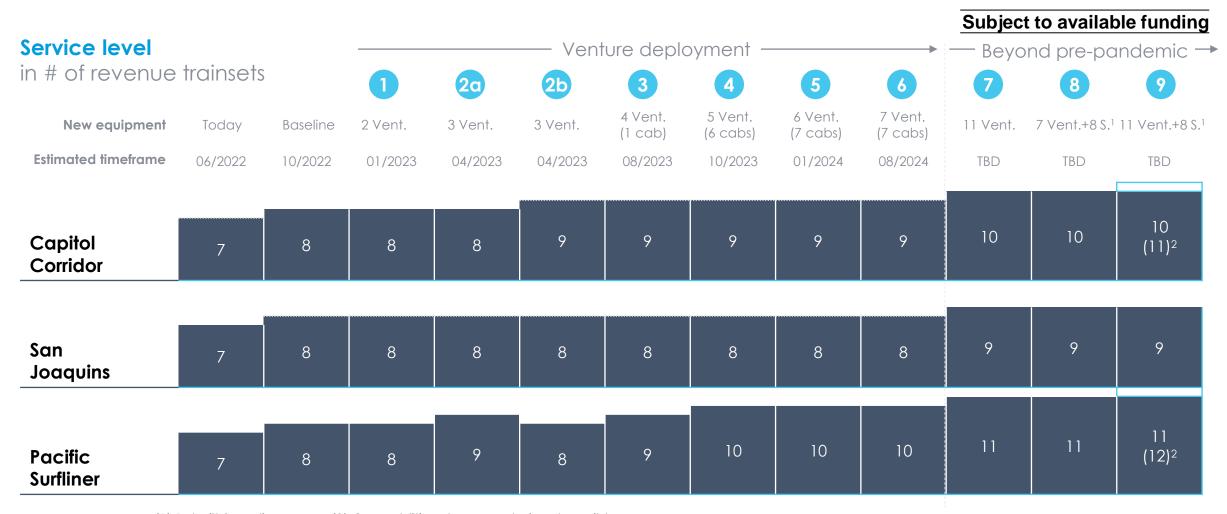

## Deployment of Venture cars enables increasing the service level by six trainsets – additional equipment needed to go beyond pre-pandemic level