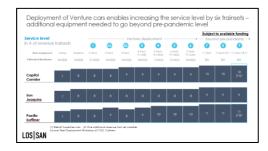

## Deployment of Venture cars enables increasing the service level by six trainsets – additional equipment needed to go beyond pre-pandemic level