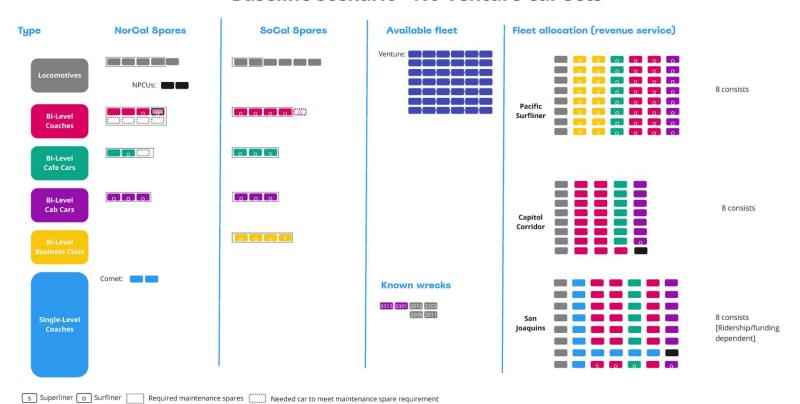

3       |



# California Intercity Passenger Car History

There has been a need for additional equipment since before to the COVID pandemic

In 2012, Caltrans issued an RFP for a next generation bi-level car to replace the existing Surfliner and California 1 bi-level cars and grow the services.

In 2015, after several delays and production issues, Caltrans canceled the contract for bi-level cars.

In 2017, Caltrans placed an order for seven 7-car trainsets of the new Siemens, single-level Venture cars.

 These cars will operate primarily on the San Joaquins.



#### California Bi-Level Car Redeployment Plan

On July 17, 2022, a workshop was held to develop a redeployment plan for the existing Surfliner and California 1 bi-level equipment

#### **Baseline Scenario - No Venture Car Sets**





#### California Bi-Level Car Redeployment Plan

The outcome of the workshop presented a plan that:



Developed proposal for **equipment** redeployment



Identified service growth potential



#### California Bi-Level Car Redeployment Plan

#### As Venture trainsets enter service, bi-level cars will be redeployed to the Pacific Surfliner

| No. of Venture Sets in Revenue Service | 0                    | 2                    | 3                     | 3                         | 4                        | 5                        | 6                        | 7                    |
|----------------------------------------|----------------------|----------------------|-----------------------|---------------------------|--------------------------|--------------------------|---------------