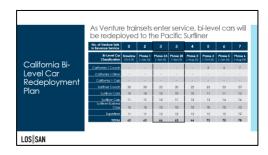

#### As Venture trainsets enter service, bi-level cars will be redeployed to the Pacific Surfliner

| No. of Venture Sets in Revenue Service | 0                    | 2                    | 3                     | 3                         | 4                        | 5                        | 6                        | 7                    |
|----------------------------------------|----------------------|----------------------|-----------------------|---------------------------|--------------------------|--------------------------|--------------------------|----------------------|
| Bi-Level Car<br>Classification         | Baseline<br>(Oct 22) | Phase 1<br>(~Jan 23) | Phase 2A<br>(~Apr 23) | <b>Phase 2B</b> (~Apr 23) | <b>Phase 3</b> (~Aug 23) | <b>Phase 4</b> (~Oct 23) | <b>Phase 5</b> (~Jan 24) | Phase 6<br>(~Aug 24) |
| California 1 Coach                     | -                    | -                    | -                     | -                         | -                        | 3                        | 5                        | 7                    |
| California 1 Diner                     | -                    | -                    | -                     | -                         | -                        | -                        | -                        | -                    |
| California 1 Cab                       | -                    | -                    | -                     | -                         | -                        | -                        | -                        | -                    |
| Surfliner Coach                        | 20                   | 20                   | 22                    | 20                        | 22                       | 23                       | 23                       | 23                   |
| Surfliner Café                         | 10                   | 10                   | 10                    | 10                        | 10                       | 11                       | 11                       | 12                   |
| Surfliner Cab                          | 11                   | 11                   | 12                    | 11                        | 12                       | 13                       | 14                       | 14                   |
| Surfliner Business<br>Class            | 10                   | 10                   | 10                    | 10                        | 10                       | 10                       | 10                       | 10                   |
| Superliner                             | 11                   | 11                   | 12                    | 12                        | 12                       | 12                       | 12                       | 12                   |
| TOTAL                                  | 62                   | 62                   | 66                    | 63                        | 66                       | 72                       | 75                       | 78                   |