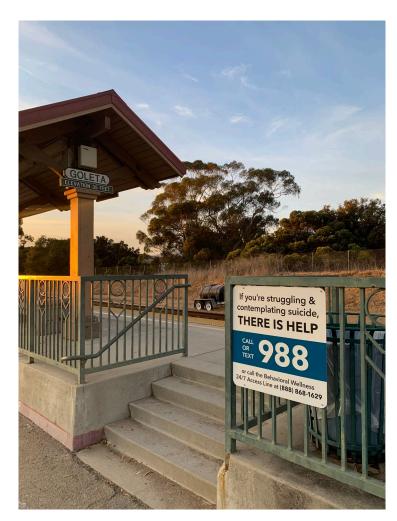

## Q2 2025 Highlights: Signage Updates

- Station monument sign
   replacements
- Poster case installations
- Suicide prevention signs