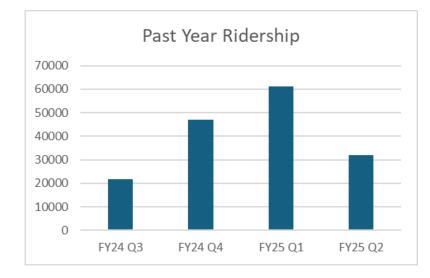

# PacificSurfliner.com

|                                | Users to<br>PacificSurfliner.com | Referral traffic to<br>Amtrak.com | Bookings on<br>Amtrak.com | Riders | Revenue      |
|--------------------------------|----------------------------------|-----------------------------------|---------------------------|--------|--------------|
| <b>Q2 – FY 25</b><br>(Oct-Dec) | 420,000                          | 163,382                           | 16,044                    | 32,077 | \$1,069,841  |
| <b>Q1 – FY 25</b><br>(Jul-Sep) | 631,000                          | 274,402                           | 26,734                    | 61,186 | \$1,905,473  |
| <b>Q4 – FY 24</b><br>(Apr-Jun) | 612,000                          | 236,292                           | 21,547                    | 47,109 | \$1,512,473* |