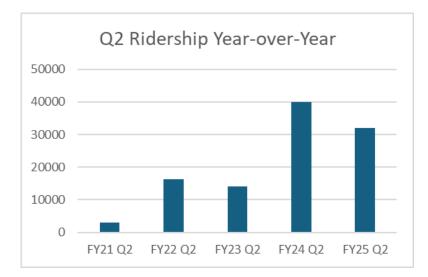

## Q2 2024-25 Highlights: Overall Performance (from online bookings)

| July to<br>September | Referral to<br>Amtrak.com | Bookings | Ridership<br>(from online<br>Bookings) | Revenue<br>(from online<br>Bookings) |
|----------------------|---------------------------|----------|----------------------------------------|--------------------------------------|
| 2020-21 – Q2         | 21,824                    | 1,859    | 2,955                                  | 97,285                               |
| 2021-22 – Q2         | 79,410                    | 8,740    | 16,341                                 | 535,052                              |
| 2022-23 – Q2         | 98,538                    | 7,707    | 14,098                                 | 453,053                              |
| 2023-24 –Q2          | 201,038                   | 20,719   | 39,905                                 | 1,272,519                            |
| 2024-25 –Q2          | 163,382                   | 16,044   | 32,077                                 | \$1,069,841                          |