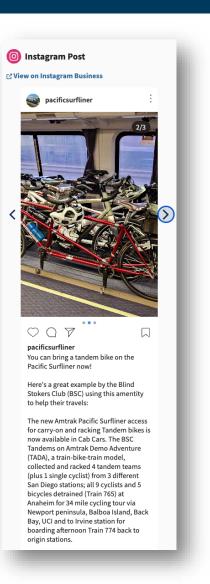

### Facebook 🛛 View on Facebook Page

You can bring a tandem bike on the Pacific Surfliner now!

Here's a great example by the **Blind Stokers Club** using this amentity to help their travels:

The new Amtrak Pacific Surfliner access for carryon and racking Tandem bikes is now available in Cab Cars. The BSC Tandems on Amtrak Demo Adventure (TADA), a train-bike-train model, collected and racked 4 tandem teams (plus 1 single cyclist) from 3 different San Diego stations; all 9 cyclists and 5 bicycles detrained (Train 765) at Anaheim for 34 mile cycling tour via Newport peninsula, Balboa Island, Back Bay, UCI and to Irvine station for boarding afternoon Train 774 back to origin stations.

pacificsurfliner You can bring a tandem bike on the Pacific Surfliner now!

Here's a great example by the Blind Stokers Club (BSC) using this amentity to help their travels:

The new Amtrak Pacific Surfliner access for carry-on and racking Tandem bikes is now available in Cab Cars. The BSC Tandems on Amtrak Demo Adventure (TADA), a train-bike-train model, collected and racked 4 tandem teams (plus 1 single cyclist) from 3 different San Diego stations; all 9 cyclists and 5 bicycles detrained (Train 765) at Anaheim for 34 mile cycling tour via Newport peninsula, Balboa Island, Back Bay, UCI and to Irvine station for boarding afternoon Train 774 back to origin stations.