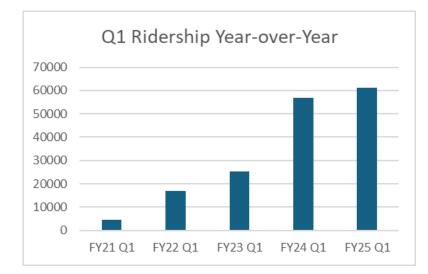

### Q1 FY2024-25: Overall Performance (from online bookings)

| July to<br>September | Referral to<br>Amtrak.com | Bookings | Ridership<br>(from online<br>Bookings) | Revenue<br>(from online<br>Bookings) |
|----------------------|---------------------------|----------|----------------------------------------|--------------------------------------|
| 2020-21 – Q1         | 26,468                    | 2,497    | 4,653                                  | 143,593                              |
| 2021-22 – Q1         | 98,157                    | 8,202    | 16,911                                 | 541,658                              |
| 2022-23 – Q1         | 111,378                   | 11,647   | 25,204                                 | 779,437                              |
| 2023-24 –Q1          | 273,964                   | 25,464   | 57,007                                 | 1,753,742                            |
| 2024-25 –Q1          | 274,402                   | 26,734   | 61,186                                 | \$1,905,473                          |