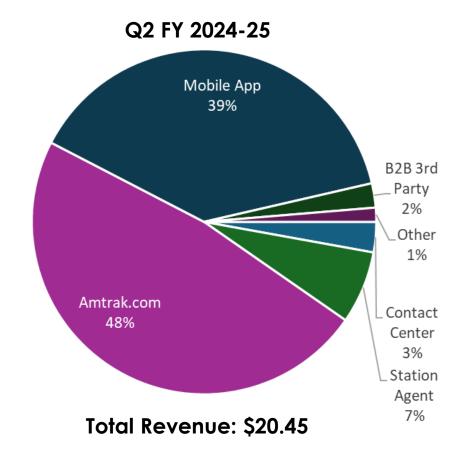

-------------|-----------------------------------|---------------------------|--------|--------------|
| <b>Q2 – FY 25</b><br>(Oct-Dec) | 420,000                          | 163,382                           | 16,044                    | 32,077 | \$1,069,841  |
| <b>Q1 – FY 25</b><br>(Jul-Sep) | 631,000                          | 274,402                           | 26,734                    | 61,186 | \$1,905,473  |
| <b>Q4 – FY 24</b><br>(Apr-Jun) | 612,000                          | 236,292                           | 21,547                    | 47,109 | \$1,512,473* |



\*Figure has been revised from previous quarterly update due to data reporting improvements from Amtrak implemented in September 2024.

### Performance Summary

# Revenue by Sales Channel



Total Revenue: \$20.82

LOS



## Q1 FY2024-25 Highlights: Summer Events

- Enhanced
   Summer
   Schedule
- Del Mar Races
- San Diego
   Comic-Con
- X-Games



### MORE SUMMER, MORE TRAINS

Summer travel is fully heating up, so we're adding four new trains to the schedule beginning July 20 and continuing through Labor Day! These additional trains (two northbound and two southbound) will run on Saturdays and Sundays, providing easy transportation for all your weekend adventures this summer. All aboard!

### **RIDE THE SUMMER RAILS**

CATCH THE DEL MAR HORSE RACES 🏟



And... they're off! The Del Mar Races are in full swing every Thursday - Sunday until September 10. The club, where "the turf meets the surf," offers thrilling horse races, dining, and an absolutely electric atmosphere. Plus, ride the shuttle from Solana