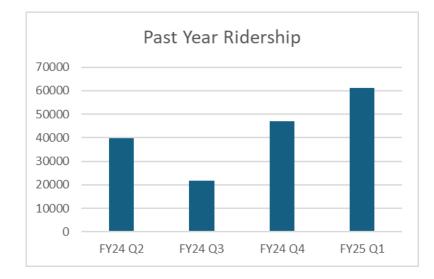

## Q2 2024-25 Highlights: Overall Performance (from online bookings)

| July to<br>September | Referral to<br>Amtrak.com | Bookings | Ridership<br>(from online<br>Bookings) | Revenue<br>(from online<br>Bookings) |
|----------------------|---------------------------|----------|----------------------------------------|--------------------------------------|
| 2020-21 – Q2         | 21,824                    | 1,859    | 2,955                                  | 97,285                               |
| 2021-22 – Q2         | 79,410                    | 8,740    | 16,341                                 | 535,052                              |
| 2022-23 – Q2         | 98,538                    | 7,707    | 14,098                                 | 453,053                              |
| 2023-24 –Q2          | 201,038                   | 20,719   | 39,905                                 | 1,272,519                            |
| 2024-25 –Q2          | 163,382                   | 16,044   | 32,077                                 | \$1,069,841                          |