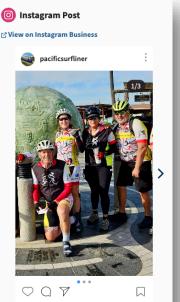

### Facebook 🛛 View on Facebook Page

You can bring a tandem bike on the Pacific Surfliner now!

Here's a great example by the **Blind Stokers Club** using this amentity to help their travels:

The new Amtrak Pacific Surfliner access for carryon and racking Tandem bikes is now available in Cab Cars. The BSC Tandems on Amtrak Demo Adventure (TADA), a train-bike-train model, collected and racked 4 tandem teams (plus 1 single cyclist) from 3 different San Diego stations; all 9 cyclists and 5 bicycles detrained (Train 765) at Anaheim for 34 mile cycling tour via Newport peninsula, Balboa Island, Back Bay, UCI and to Irvine station for boarding afternoon Train 774 back to origin stations.

pacificsurfliner You can bring a tandem bike on the Pacific Surfliner now!

Here's a great example by the Blind Stokers Club (BSC) using this amentity to help their travels:

The new Amtrak Pacific Surfliner access for carry-on and racking Tandem bikes is now available in Cab Cars. The BSC Tandems on Amtrak Demo Adventure (TADA), a train-bike-train model, collected and racked 4 tandem teams (plus 1 single cyclist) from 3 different San Diego stations; all 9 cyclists and 5 bicycles detrained (Train 765) at Anaheim for 34 mile cycling tour via Newport peninsula, Balboa Island, Back Bay, UCI and to Irvine station for boarding afternoon Train 774 back to origin stations.