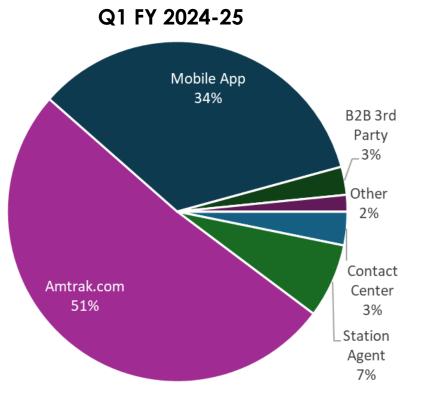

---------|----------------------------------|-----------------------------------|---------------------------|--------|--------------|
| <b>Q2 – FY 25</b><br>(Oct-Dec) | 420,000                          | 163,382                           | 16,044                    | 32,077 | \$1,069,841  |
| <b>Q1 – FY 25</b><br>(Jul-Sep) | 631,000                          | 274,402                           | 26,734                    | 61,186 | \$1,905,473  |
| <b>Q4 – FY 24</b><br>(Apr-Jun) | 612,000                          | 236,292                           | 21,547                    | 47,109 | \$1,512,473* |



\*Figure has been revised from previous quarterly update due to data reporting improvements from Amtrak implemented in September 2024.

### Performance Summary

# Revenue by Sales Channel



Total Revenue: \$20.82

LOS



## Q1 FY2024-25 Highlights: Summer Events

- Enhanced
   Summer
   Schedule
- Del Mar Races
- San Diego
   Comic-Con
- X-Games



### MORE SUMMER, MORE TRAINS

Summer travel is fully heating up, so we're adding four new trains to the schedule beginning July 20 and continuing through Labor Day! These additional trains (two northbound and two southbound) will run on Saturdays and Sundays, providing easy transportation for all your weekend adventures this summer. All aboard!

### **RIDE THE SUMMER RAILS**

CATCH THE DEL MAR HORSE RACES 🏟



And... they're off! The Del Mar Races are in full swing every Thursday - Sunday until September 10. The club, where "the turf meets the surf," offers thrilling horse races, dining, and an absolutely electric atmosphere. Plu