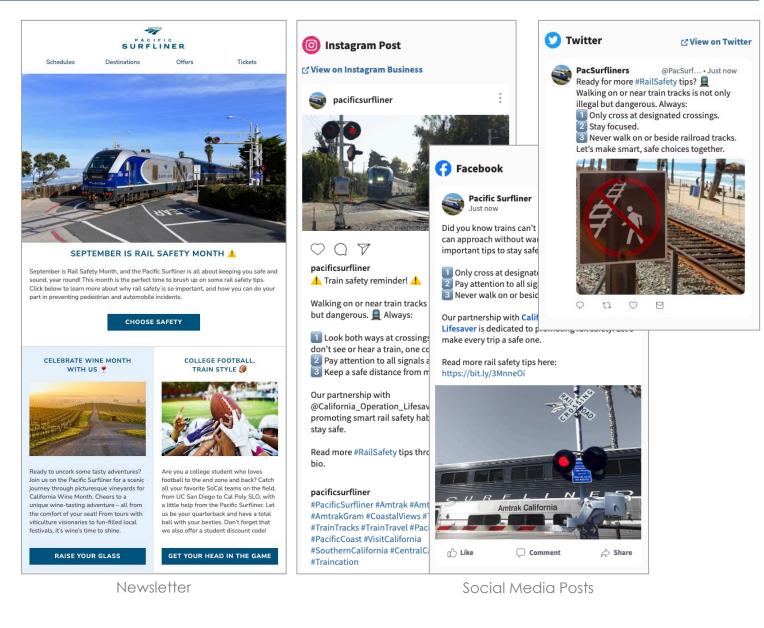

## Q1 FY2024-25 Highlights: Rail Safety Month

- California Operation Lifesaver
   booth at Angels Stadium
- LAUS Rail Safety Month event
- Angels Radio rail safety spots
- Press release
- September newsletter
- Social posts

Amtrak® Pacific Surfliner® Raises Awareness During Rail Safety Month in September

California Operation Lifesaver and the Los Angeles Angels join rail safety initiatives to prevent railroad incidents through outreach and education

### 📨 🔈 🖶 🗙 in 🕇 🖾

ORANGE, Calif., Aug. 29, 2024 -- The Los Angeles - San Diego -San Luis Obispo (LOSSAN) Rail Corridor Agency, which manages the Amtrak® Pacific

► 13 / 13

Surfliner® service, is proud to announce initiatives in Operation Lifesaver (CAOL), a

non-profit entity that works year-round to promote rail

Amtrak® Pacific Surfliner® Raises Awareness During Rail Safety Month in September

safety, and the Los Angeles Angels baseball team. Launching this September to coincide with Rail Safety Month, this multi-faceted strategy for enhanced rail safety education and awareness includes communications through streaming, television, digital radio, and focused geofencing.