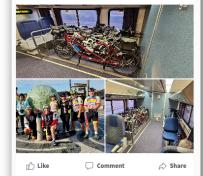

### Facebook 🛛 View on Facebook Page

You can bring a tandem bike on the Pacific Surfliner now!

Here's a great example by the **Blind Stokers Club** using this amentity to help their travels:

The new Amtrak Pacific Surfliner access for carryon and racking Tandem bikes is now available in Cab Cars. The BSC Tandems on Amtrak Demo Adventure (TADA), a train-bike-train model, collected and racked 4 tandem teams (plus 1 single cyclist) from 3 different San Diego stations; all 9 cyclists and 5 bicycles detrained (Train 765) at Anaheim for 34 mile cycling tour via Newport peninsula, Balboa Island, Back Bay, UCI and to Irvine station for boarding afternoon Train 774 back to origin stations.

pacificsurfliner You can bring a tandem bike on the Pacific Surfliner now!

Here's a great example by the Blind Stokers Club (BSC) using this amentity to help their travels:

The new Amtrak Pacific Surfliner access for carry-on and racking Tandem bikes is now available in Cab Cars. The BSC Tandems on Amtrak Demo Adventure (TADA), a train-bike-train model, collected and racked 4 tandem teams (plus 1 single cyclist) from 3 different San Diego stations; all 9 cyclists and 5 bicycles detrained (Train 765) at Anaheim for 34 mile cycling tour via Newport peninsula, Balboa Island, Back Bay, UCI and to Irvine station for boarding afternoon Train 774 back to origin stations.