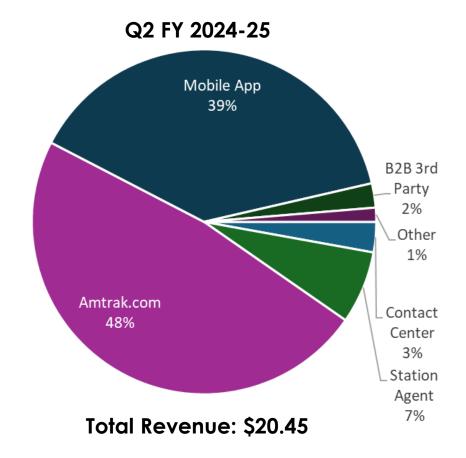

-------------|-----------------------------------|---------------------------|--------|--------------|
| <b>Q2 – FY 25</b><br>(Oct-Dec) | 420,000                          | 163,382                           | 16,044                    | 32,077 | \$1,069,841  |
| <b>Q1 – FY 25</b><br>(Jul-Sep) | 631,000                          | 274,402                           | 26,734                    | 61,186 | \$1,905,473  |
| <b>Q4 – FY 24</b><br>(Apr-Jun) | 612,000                          | 236,292                           | 21,547                    | 47,109 | \$1,512,473* |



\*Figure has been revised from previous quarterly update due to data reporting improvements from Amtrak implemented in September 2024.

### Performance Summary

# Revenue by Sales Channel



Total Revenue: \$20.82

LOS



## Q1 FY2024-25 Highlights: Summer Events

- Enhanced
  Summer
  Schedule
- Del Mar Races
- San Diego
  Comic-Con
- X-Games



### MORE SUMMER, MORE TRAINS

Summer travel is fully heating up, so we're adding four new trains to the schedule beginning July 20 and continuing through Labor Day! These additional trains (two northbound and two southbound) will run on Saturdays and Sundays, providing easy transportation for all your weekend adventures this summer. All aboard!

### **RIDE THE SUMMER RAILS**

CATCH THE DEL MAR HORSE RACES 🏟



And... they're off! The Del Mar Races are in full swing every Thursday - Sunday until September 10. The club, where "the turf meets the surf," offers thrilling horse races, dining, and an absolutely electric atmosphere. Plus, ride the shuttle from Solana Be