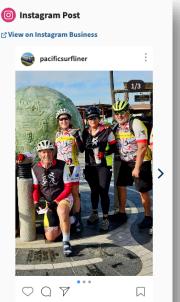

o help their travels:

The new Amtrak Pacific Surfliner access for carryon and racking Tandem bikes is now available in Cab Cars. The BSC Tandems on Amtrak Demo Adventure (TADA), a train-bike-train model, collected and racked 4 tandem teams (plus 1 single cyclist) from 3 different San Diego stations; all 9 cyclists and 5 bicycles detrained (Train 765) at Anaheim for 34 mile cycling tour via Newport peninsula, Balboa Island, Back Bay, UCI and to Irvine station for boarding afternoon Train 774 back to origin stations.

For more info on bringing your bike along for the ride, click here: https://www.pacificsurfliner.com/onboard/bikes

#amtrak #bikes #biketravel #PacificSurfliner #Amtrak #AmtrakTrain #CoastalViews #TrainTravel #PacificBeach #PacificCoast #VisitCalifornia #SouthernCalifornia





pacificsurfliner You can bring a tandem bike on the Pacific Surfliner now!

Here's a great example by the Blind Stokers Club (BSC) using this amentity to help their travels:

The new Amtrak Pacific Surfliner access for carry-on and racking Tandem bikes is now available in Cab Cars. The BSC Tandems on Amtrak Demo Adventure (TADA), a train-bike-train model, collected and racked 4 tandem teams (plus 1 single cyclist) from 3 different San Diego stations; all 9 cyclists and 5 bicycles detrained (Train 765) at Anaheim for 34 mile cycling tour via Newport peninsula, Balboa Island, Back Bay, UCI and to Irvine station for boarding afternoon Train 774 back to origin stations.

### Social Media Posts



## Q2 2024-25: Communications

### • Passenger:

- Del Mar Phase 5 Project
- Holiday travel tips