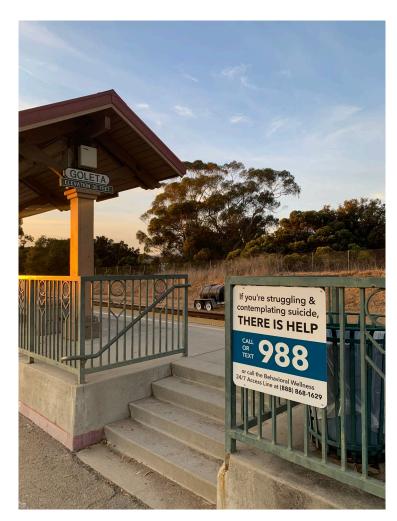

## Q2 2025 Highlights: Signage Updates

- Station monument sign
  replacements
- Poster case installations
- Suicide prevention signs