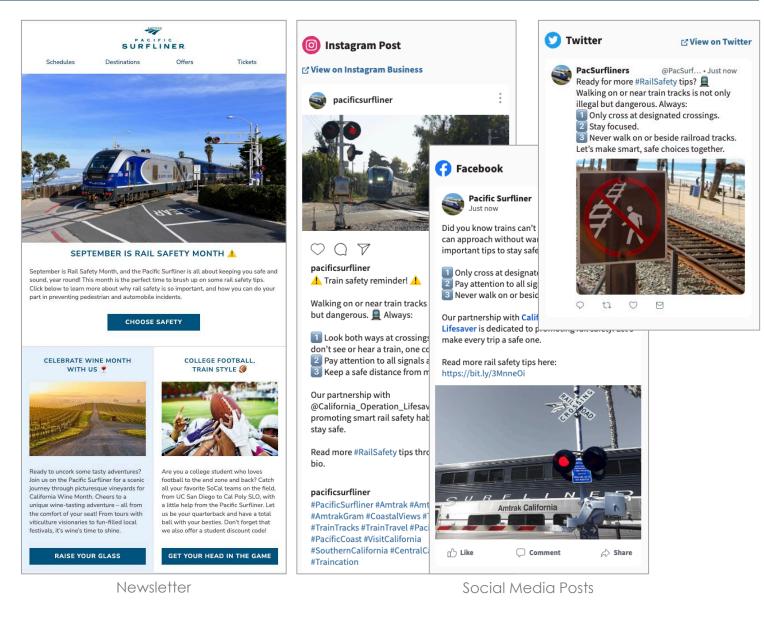

## Q1 FY2024-25 Highlights: Rail Safety Month

- California Operation Lifesaver
  booth at Angels Stadium
- LAUS Rail Safety Month event
- Angels Radio rail safety spots
- Press release
- September newsletter
- Social posts

Amtrak® Pacific Surfliner® Raises Awareness During Rail Safety Month in September

California Operation Lifesaver and the Los Angeles Angels join rail safety initiatives to prevent railroad incidents through outreach and education

### 📨 🔈 🖶 🗙 in 🕇 🖾

ORANGE, Calif., Aug. 29, 2024 -- The Los Angeles - San Diego -San Luis Obispo (LOSSAN) Rail Corridor Agency, which manages the Amtrak® Pacific

► 13 / 13

Surfliner® service, is proud to announce initiatives in Operation Lifesaver (CAOL), a

non-profit entity that works year-round to promote rail

Amtrak® Pacific Surfliner® Raises Awareness During Rail Safety Month in September

safety, and the Los Angeles Angels baseball team. Launching this September to coincide with Rail Safety Month, this multi-faceted strategy for enhanced rail safety education and awareness includes communications through streaming, television, digital radio, and focused geofencing.