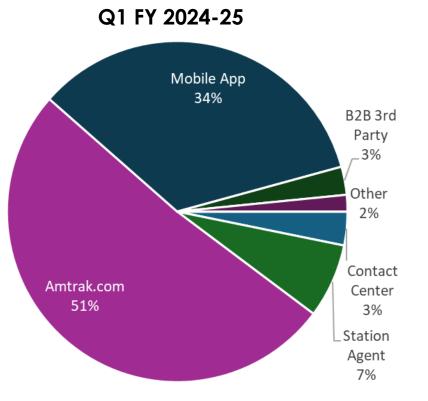

---------|----------------------------------|-----------------------------------|---------------------------|--------|--------------|
| <b>Q2 – FY 25</b><br>(Oct-Dec) | 420,000                          | 163,382                           | 16,044                    | 32,077 | \$1,069,841  |
| <b>Q1 – FY 25</b><br>(Jul-Sep) | 631,000                          | 274,402                           | 26,734                    | 61,186 | \$1,905,473  |
| <b>Q4 – FY 24</b><br>(Apr-Jun) | 612,000                          | 236,292                           | 21,547                    | 47,109 | \$1,512,473* |



\*Figure has been revised from previous quarterly update due to data reporting improvements from Amtrak implemented in September 2024.

### Performance Summary

# Revenue by Sales Channel



Total Revenue: \$20.82

LOS



## Q1 FY2024-25 Highlights: Summer Events

- Enhanced
  Summer
  Schedule
- Del Mar Races
- San Diego
  Comic-Con
- X-Games



### MORE SUMMER, MORE TRAINS

Summer travel is fully heating up, so we're adding four new trains to the schedule beginning July 20 and continuing through Labor Day! These additional trains (two northbound and two southbound) will run on Saturdays and Sundays, providing easy transportation for all your weekend adventures this summer. All aboard!

### **RIDE THE SUMMER RAILS**

CATCH THE DEL MAR HORSE RACES 🏟



And... they're off! The Del Mar Races are in full swing every Thursday - Sunday until September 10. The club, where "the turf meets the surf," offers thrilling horse races, dining, and an absolutely electric atmosphere. Plus,