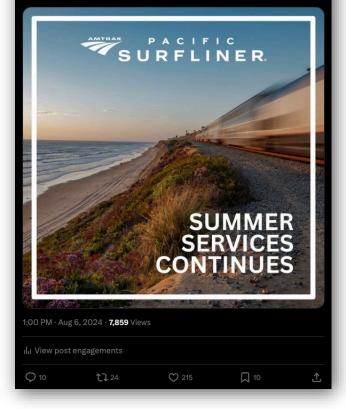

### MORE SUMMER, MORE TRAINS

Summer travel is fully heating up, so we're adding four new trains to the schedule beginning July 20 and continuing through Labor Day! These additional trains (two northbound and two southbound) will run on Saturdays and Sundays, providing easy transportation for all your weekend adventures this summer. All aboard!

### Pacific Surfliner

Exciting news: The Amtrak Pacific Surfliner has added four trains to our schedule with two northbound and two southbound on Saturdays and Sundays.  $\underline{R}_{i}$ 

x1

We're excited to offer these extra options for our travelers during the busy summer travel season.  $\textcircled{\begin{tabular}{ll} \label{eq:constraint} \label{eq:constraint} \end{tabular}}$ 