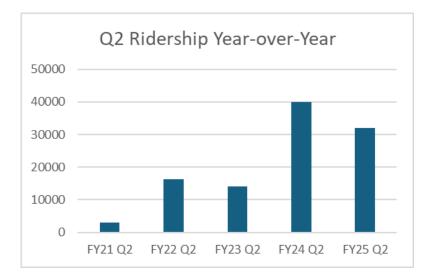

### Q1 FY2024-25: Overall Performance (from online bookings)

| July to<br>September | Referral to<br>Amtrak.com | Bookings | Ridership<br>(from online<br>Bookings) | Revenue<br>(from online<br>Bookings) |
|----------------------|---------------------------|----------|----------------------------------------|--------------------------------------|
| 2020-21 – Q1         | 26,468                    | 2,497    | 4,653                                  | 143,593                              |
| 2021-22 – Q1         | 98,157                    | 8,202    | 16,911                                 | 541,658                              |
| 2022-23 – Q1         | 111,378                   | 11,647   | 25,204                                 | 779,437                              |
| 2023-24 –Q1          | 273,964                   | 25,464   | 57,007                                 | 1,753,742                            |
| 2024-25 –Q1          | 274,402                   | 26,734   | 61,186                                 | \$1,905,473                          |