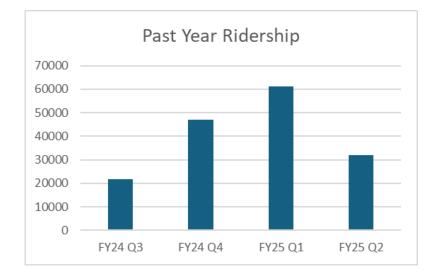

# PacificSurfliner.com

|                                | Users to<br>PacificSurfliner.com | Referral traffic to<br>Amtrak.com | Bookings on<br>Amtrak.com | Riders | Revenue      |
|--------------------------------|----------------------------------|-----------------------------------|---------------------------|--------|--------------|
| <b>Q2 – FY 25</b><br>(Oct-Dec) | 420,000                          | 163,382                           | 16,044                    | 32,077 | \$1,069,841  |
| <b>Q1 – FY 25</b><br>(Jul-Sep) | 631,000                          | 274,402                           | 26,734                    | 61,186 | \$1,905,473  |
| <b>Q4 – FY 24</b><br>(Apr-Jun) | 612,000                          | 236,292                           | 21,547                    | 47,109 | \$1,512,473* |

## Q2 2024-25 Highlights: Overall Performance (from online bookings)

| July to<br>September | Referral to<br>Amtrak.com | Bookings | Ridership<br>(from online<br>Bookings) | Revenue<br>(from online<br>Bookings) |
|----------------------|---------------------------|----------|----------------------------------------|--------------------------------------|
| 2020-21 – Q2         | 21,824                    | 1,859    | 2,955                                  | 97,285                               |
| 2021-22 – Q2         | 79,410                    | 8,740    | 16,341                                 | 535,052                              |
| 2022-23 – Q2         | 98,538                    | 7,707    | 14,098                                 | 453,053                              |
| 2023-24 –Q2          | 201,038                   | 20,719   | 39,905                                 | 1,272,519                            |
| 2024-25 –Q2          | 163,382                   | 16,044   | 32,077                                 | \$1,069,841                          |