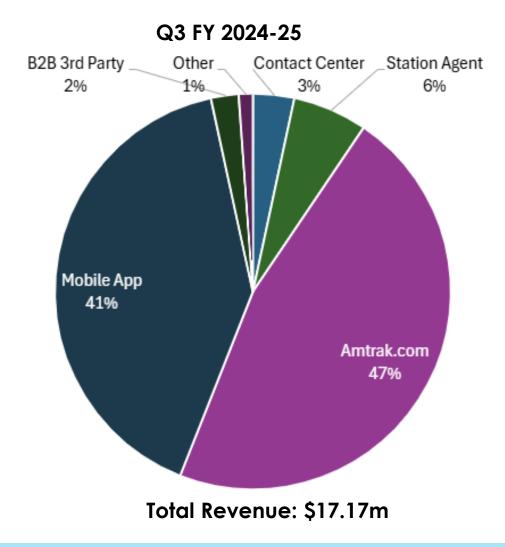

an-Mar) | 543,500                          | 130,000                           | 10,964                    | 22,762 | \$798,658    |
| <b>Q2 – FY 25</b><br>(Oct-Dec) | 420,000                          | 163,382                           | 16,044                    | 32,077 | \$1,069,841  |
| <b>Q1 – FY 25</b><br>(Jul-Sep) | 631,000                          | 274,402                           | 26,734                    | 61,186 | \$1,905,473  |
| <b>Q4 – FY 24</b><br>(Apr-Jun) | 612,000                          | 236,292                           | 21,547                    | 47,109 | \$1,512,473* |



\*Figure has been revised from previous quarterly update due to data reporting improvements from Amtrak implemented in September 2024.

### Performance Summary

## Revenue by Sales Channel



## LOS

## Q3 FY2024-25 Highlights: SoCal Wildfires Assistance

- \$10 special fare anywhere on Pacific Surfliner to support those affected by the SoCal wildfires
- Valid from January 17-24
- Emails, press release, and social media posts
- Ridership: 5,760\*

\*Preliminary, unaudited data from Amtrak

#### Amtrak® Pacific Surfliner® Offers \$10 Fares Anywhere in Southern California Discounted tickets to assist those impacted by wildfire 🔤 🔊 🔒 🗙 in f 🖾 ORANGE, Calif., Jan. 13, 2025 -- The Los Angeles - San Diego - San Luis Obispo (LOSSAN) Rail Corridor Agency is offering \$10 fares on the Amtrak® Pacific Surfliner® train service for travel anywhere on the LOSSAN Rail Corridor to assist those impacted by the Southern California wildfires with low-cost travel throughout the region urfliner.