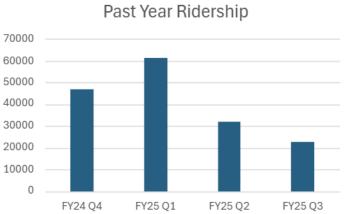

## PacificSurfliner.com

|                                | PACIFIC<br>SURFLINER.            | AMTRAK                            | Book Now                  |        | \$           |
|--------------------------------|----------------------------------|-----------------------------------|---------------------------|--------|--------------|
|                                | Users to<br>PacificSurfliner.com | Referral traffic to<br>Amtrak.com | Bookings on<br>Amtrak.com | Riders | Revenue      |
| <b>Q3 – FY 25</b><br>(Jan-Mar) | 543,500                          | 130,000                           | 10,964                    | 22,762 | \$798,658    |
| <b>Q2 – FY 25</b><br>(Oct-Dec) | 420,000                          | 163,382                           | 16,044                    | 32,077 | \$1,069,841  |
| <b>Q1 – FY 25</b><br>(Jul-Sep) | 631,000                          | 274,402                           | 26,734                    | 61,186 | \$1,905,473  |
| <b>Q4 – FY 24</b><br>(Apr-Jun) | 612,000                          | 236,292                           | 21,547                    | 47,109 | \$1,512,473* |