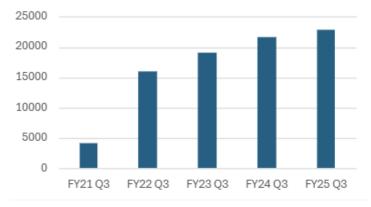

### Q3 FY2024-25: Overall Performance (from online bookings)

| January to<br>March | Referral to<br>Amtrak.com | Bookings | Ridership<br>(from online<br>Bookings) | Revenue<br>(from online<br>Bookings) |
|---------------------|---------------------------|----------|----------------------------------------|--------------------------------------|
| 2020-21 – Q3        | 24,218                    | 2,169    | 4,112                                  | 125,706                              |
| 2021-22 – Q3        | 75,634                    | 7,904    | 15,899                                 | 497,360                              |
| 2022-23 – Q3        | 126,436                   | 9,342    | 19,026                                 | 589,390                              |
| 2023-24 –Q3         | 146,919                   | 10,753   | 21,628                                 | 701,726                              |
| 2024-25 –Q3         | 274,402                   | 10,964   | 22,762                                 | \$798,658                            |