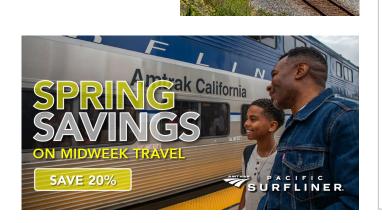

## Q3 FY2024-25 Highlights: Spring Midweek Sale

- Spring sale to increase ridership during low ridership season
- 20% discount on midweek travel
- Valid from March 10 April 30
- Pacific Surfliner emails
- Press release, digital ads
- Ridership: 4,585\*
- Revenue: \$123,092.35\*

\*Preliminary, unaudited data from Amtrak

## Ride Midweek and Save 20% on Pacific Surfliner

Take in the beauty of the Southern California coast this spring! You'll save 20% when you travel Tuesday – Thursday from March 10 – April 30. Grab a window seat and enjoy breathtaking views of pristine beaches, rolling hills, and charming towns.

So sit back, relax, and enjoy the ride. Your wallet will thank you.

BOOK NOW