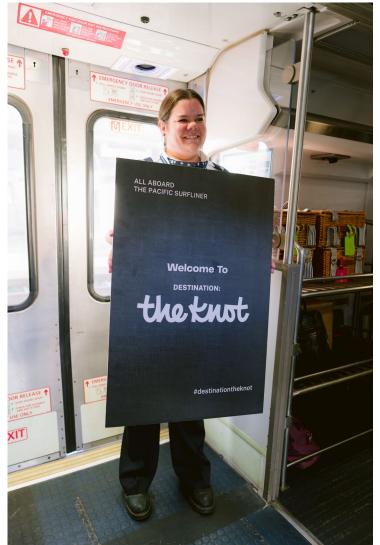

## Influencer: The Knot

The Knot: Couples ride to

Santa Barbara

• Travel Date: Nov. 28

• Followers: 1 million

• Impressions: 49,777

Video Views: 462,345

• Engagements: 40,000