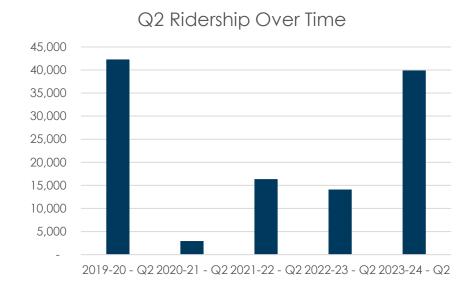

## Performance Over Time (from online bookings)

| October to<br>December | Referral to<br>Amtrak.com | Bookings | Ridership<br>(from online<br>Bookings) | Revenue<br>(from online<br>Bookings) |
|------------------------|---------------------------|----------|----------------------------------------|--------------------------------------|
| 2019-20 - Q2           | 187,721                   | 22,691   | 42,288                                 | 1,436,023                            |
| 2020-21 - Q2           | 21,824                    | 1,859    | 2,955                                  | 97,285                               |
| 2021-22 - Q2           | 79,410                    | 8,740    | 16,341                                 | 535,052                              |
| 2022-23 - Q2           | 98,538                    | 7,707    | 14,098                                 | 453,053                              |
| 2023-24 - Q2           | 201,038                   | 20,719   | 39,905                                 | 1,272,519                            |