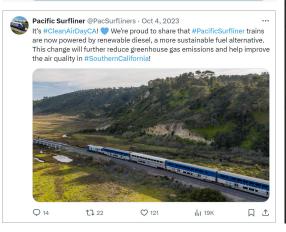

### Passenger:

- Thanksgiving Reservations
- December Track Closure
- Transition to Renewable Diesel

### Media:

- Holiday Travel Press Release
- <u>Sustainable Fuel Press</u> Release

November 22 - 27, 2023