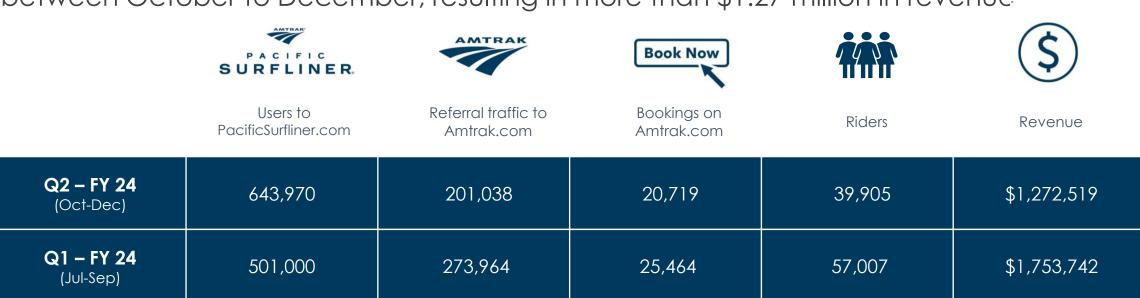

## Performance Summary (PacificSurfliner.com)

- Quarter 2 (Q2) of Fiscal Year (FY) 2023-24 saw a decrease in revenue derived from PacificSurfliner.com compared to the prior quarter. This is due to a big decrease in advertising spending on Google.
- Over 200K qualified sales leads were delivered to Amtrak.com from the booking widget between October to December, resulting in more than \$1.27 million in revenue

## Performance Over Time (from online bookings)

| October to<br>December | Referral to<br>Amtrak.com | Bookings | Ridership<br>(from online<br>Bookings) | Revenue<br>(from online<br>Bookings) |
|------------------------|---------------------------|----------|----------------------------------------|--------------------------------------|
| 2019-20 - Q2           | 187,721                   | 22,691   | 42,288                                 | 1,436,023                            |
| 2020-21 - Q2           | 21,824                    | 1,859    | 2,955                                  | 97,285                               |
| 2021-22 - Q2           | 79,410                    | 8,740    | 16,341                                 | 535,052                              |
| 2022-23 - Q2           | 98,538                    | 7,707    | 14,098                                 | 453,053                              |
| 2023-24 - Q2           | 201,038                   | 20,719   | 39,905                                 | 1,272,519                            |