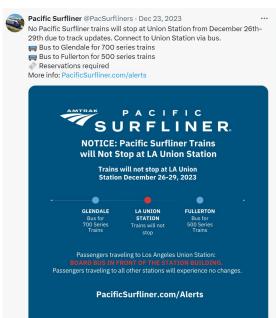

### **NOTICE:** Pacific Surfliner will not stop at LA Union Station December 26-29

Bus connections with a prior reservation

are available to connect passengers to the train at the next station.

GLENDALE Bus for 700 Series Trains LA UNION STATION CLOSED FOR TRAIN SERVICE

FULLERTON

Bus for 500 Series Trains

December 26-29, 2023: Bus Connection to Amtrak Pacific Surfliner **BOARD IN FRONT OF UNION STATION WEST OFF ALAMEDA ST.** 

#### Bus to Glendale Station:

 Take the bus connection to Glendale for all 700 series trains (770, 774, 784, 790, 794, 761, 765, 769, 777, and 785)

#### **Bus to Fullerton Station:**

- Take the bus connection to Fullerton for 500 series trains (562, 564, 572, 586, 573, 581, 589, and 595)
- Trains 580 and 591 are cancelled.
- Train 587 has been replaced by a special train 589, operating one hour later.

### Reservations Required:

Reservations are required for bus connections and passengers must ride the bus they are ticketed for.

- Reserve or Modify: Amtrak.com, Amtrak App, or 800-USA-RAIL
- Monthly Pass: Use Amtrak's RideReserve system to reserve bus
- No Rail 2 Rail or Code Share tickets to/from Los Angeles

PacificSurfliner.com/Alerts