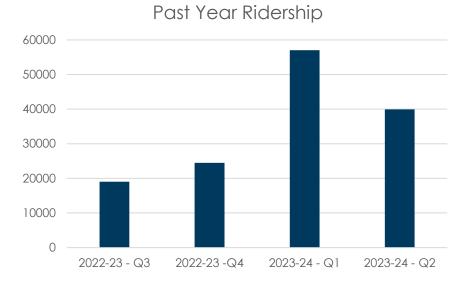

## Performance Over Time (from online bookings)

| October to<br>December | Referral to<br>Amtrak.com | Bookings | Ridership<br>(from online<br>Bookings) | Revenue<br>(from online<br>Bookings) |
|------------------------|---------------------------|----------|----------------------------------------|--------------------------------------|
| 2019-20 - Q2           | 187,721                   | 22,691   | 42,288                                 | 1,436,023                            |
| 2020-21 - Q2           | 21,824                    | 1,859    | 2,955                                  | 97,285                               |
| 2021-22 - Q2           | 79,410                    | 8,740    | 16,341                                 | 535,052                              |
| 2022-23 - Q2           | 98,538                    | 7,707    | 14,098                                 | 453,053                              |
| 2023-24 - Q2           | 201,038                   | 20,719   | 39,905                                 | 1,272,519                            |