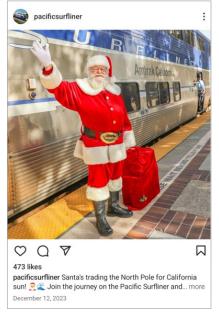

## Social Media

- Holidays
- Reposting content from our riders
- Fun Recap Reel
- December track closures