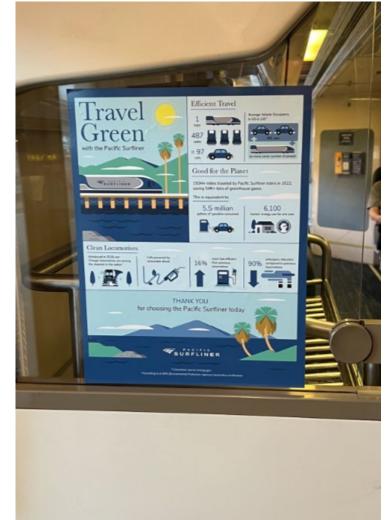

## Marketing

- Holiday Photoshoot
- Spanish Campaigns Photoshoot
- Completed installation of the Sustainability Infographic