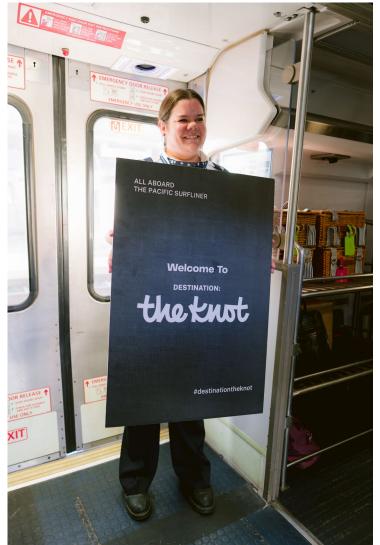

## Influencer: The Knot

The Knot: Couples ride to

Santa Barbara

• Travel Date: Nov. 28

• Followers: 1 million

• Impressions: 49,777

Video Views: 462,345

• Engagements: 40,000

Photo credit: Patrick
 Quezada Photography