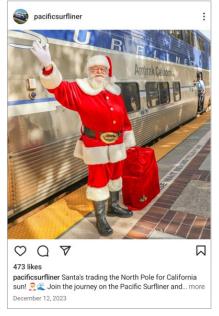

### **NOTICE:** Pacific Surfliner will not stop at LA Union Station December 26-29

Bus connections with a prior reservation

are available to connect passengers to the train at the next station.

GLENDALE Bus for 700 Series Trains LA UNION STATION CLOSED FOR TRAIN SERVICE

FULLERTON

Bus for 500 Series Trains

December 26-29, 2023: Bus Connection to Amtrak Pacific Surfliner **BOARD IN FRONT OF UNION STATION WEST OFF ALAMEDA ST.** 

#### Bus to Glendale Station:

 Take the bus connection to Glendale for all 700 series trains (770, 774, 784, 790, 794, 761, 765, 769, 777, and 785)

#### **Bus to Fullerton Station:**

- Take the bus connection to Fullerton for 500 series trains (562, 564, 572, 586, 573, 581, 589, and 595)
- Trains 580 and 591 are cancelled.
- Train 587 has been replaced by a special train 589, operating one hour later.

#### Reservations Required:

Reservations are required for bus connections and passengers must ride the bus they are ticketed for.

- Reserve or Modify: Amtrak.com, Amtrak App, or 800-USA-RAIL
- Monthly Pass: Use Amtrak's RideReserve system to reserve bus
- No Rail 2 Rail or Code Share tickets to/from Los Angeles

PacificSurfliner.com/Alerts